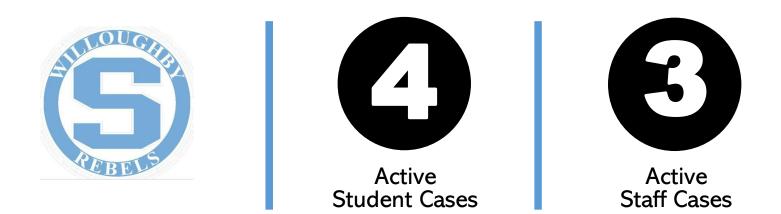

#### SOUTH HIGH SCHOOL

Active = individuals who are confirmed positive and currently in the isolation protocol.