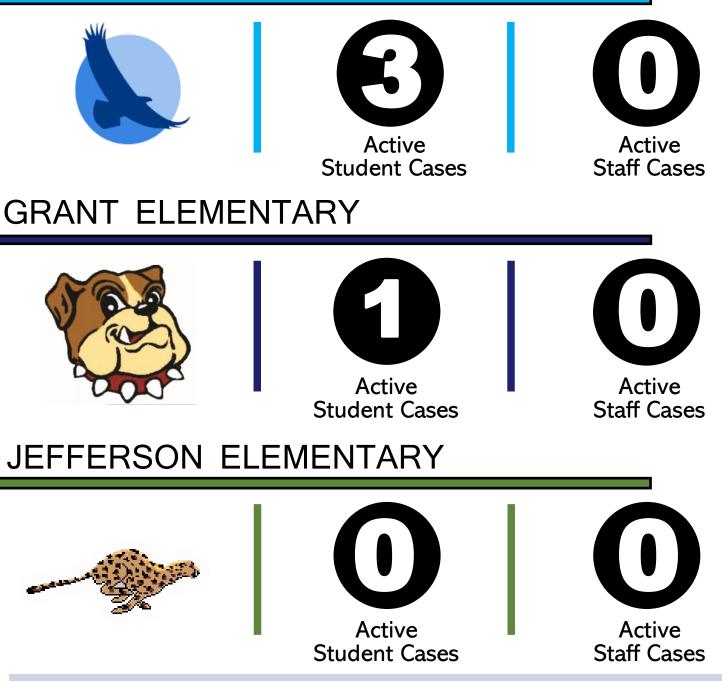

ASHBOARD

#### NORTH HIGH SCHOOL





Active Student Cases



Active Staff Cases

#### SOUTH HIGH SCHOOL



Active = individuals who are confirmed positive and currently in the isolation protocol.



# COVID-19 NCI & PRESCHOOL DASHBOARD

## NCI EASTLAKE





#### COVID-19 CORONAVIRUS MIDDLE SCHOOL DASHBOARD

### EASTLAKE MIDDLE



### W-E SCHOOL OF INNOVATION (GRADES 3-8)







Active Staff Cases

Active = individuals who are confirmed positive and currently in the isolation protocol.



#### COVID-19 CORONAVIRUS MIDDLE SCHOOL DASHBOARD

## WILLOUGHBY MIDDLE SCHOOL







Active Staff Cases

#### WILLOWICK MIDDLE SCHOOL







Active Staff Cases

Active = individuals who are confirmed positive and currently in the isolation protocol.



# CORONAVIRUS ELEMENTARY SCHOOL

EDISON ELEMENTARY



Active = individuals who are confirmed positive and currently in the isolation protocol.



# CORONAVIRUS ELEMENTARY SCHOOL

#### LONGFELLOW ELEMENTARY