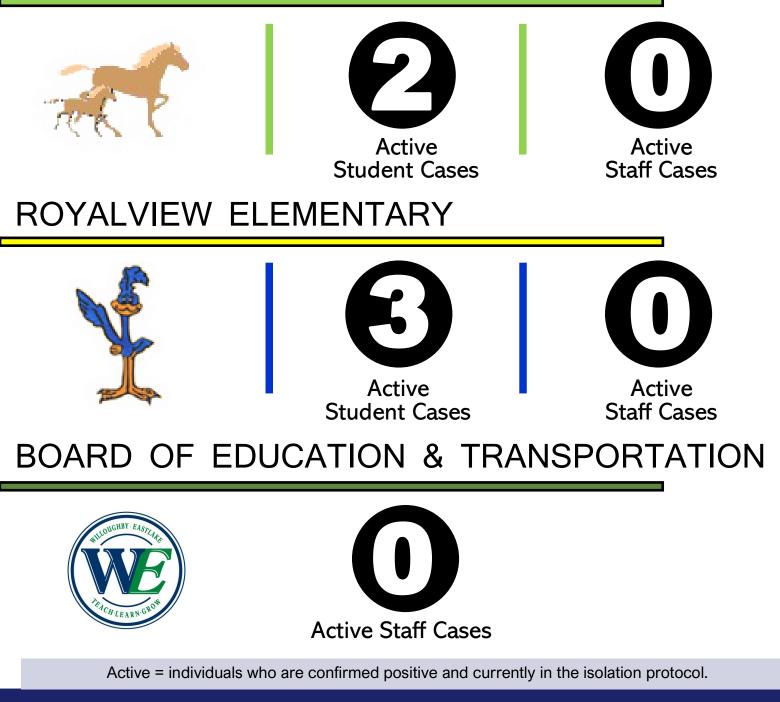

and currently in the isolation protocol.



# COVID-19 NCI & PRESCHOOL DASHBOARD

## NCI EASTLAKE





#### COVID-19 CORONAVIRUS MIDDLE SCHOOL DASHBOARD

### EASTLAKE MIDDLE



### W-E SCHOOL OF INNOVATION (GRADES 3-8)







Active Staff Cases

Active = individuals who are confirmed positive and currently in the isolation protocol.



#### COVID-19 CORONAVIRUS MIDDLE SCHOOL DASHBOARD

## WILLOUGHBY MIDDLE SCHOOL







Active Staff Cases

#### WILLOWICK MIDDLE SCHOOL







Active Staff Cases

Active = individuals who are confirmed positive and currently in the isolation protocol.



# CORONAVIRUS ELEMENTARY SCHOOL

EDISON ELEMENTARY



Active = individuals who are confirmed positive and currently in the isolation protocol.



# CORONAVIRUS ELEMENTARY SCHOOL

#### LONGFELLOW ELEMENTARY