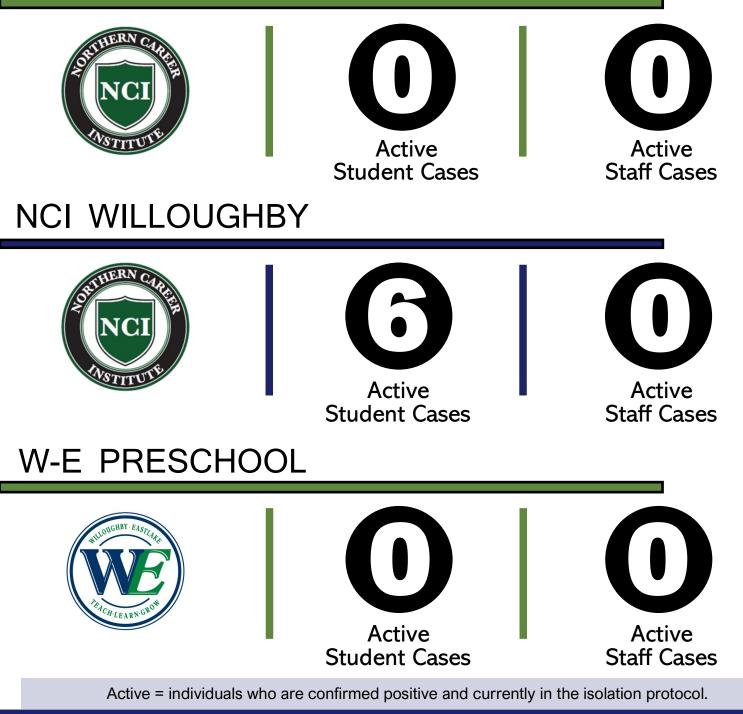

#### COVID-19 CORONAVIRUS HIGH SCHOOL DASHBOARD

#### NORTH HIGH SCHOOL





Active Student Cases



Active Staff Cases

#### SOUTH HIGH SCHOOL



Active = individuals who are confirmed positive and currently in the isolation protocol.



# COVID-19 NCI & PRESCHOOL DASHBOARD

## NCI EASTLAKE





#### COVID-19 CORONAVIRUS MIDDLE SCHOOL DASHBOARD

### EASTLAKE MIDDLE



### W-E SCHOOL OF INNOVATION (GRADES 3-8)







Active Staff Cases

Active = individuals who are confirmed positive and currently in the isolation protocol.



#### COVID-19 CORONAVIRUS MIDDLE SCHOOL DASHBOARD

## WILLOUGHBY MIDDLE SCHOOL







Active Staff Cases

#### WILLOWICK MIDDLE SCHOOL







Active Staff Cases

Active = individuals who are confirmed positive and currently in the isolation protocol.



# CORONAVIRUS ELEMENTARY SCHOOL

EDISON ELEMENTARY



Active = individuals who are confirmed positive and currently in the isolation protocol.



# CORONAVIRUS ELEMENTARY SCHOOL

#### LONGFELLOW ELEMENTARY