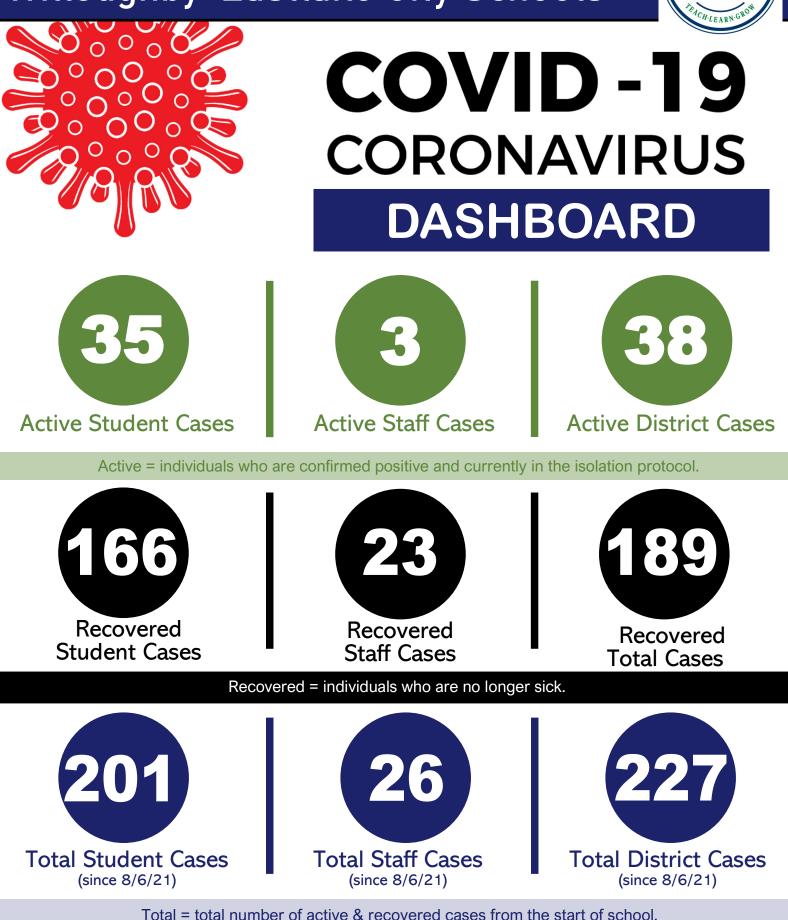

#### COVID-19 CORONAVIRUS HIGH SCHOOL DASHBOARD

#### NORTH HIGH SCHOOL

Active Student Cases

Active Staff Cases

#### SOUTH HIGH SCHOOL

Active = individuals who are confirmed positive and currently in the isolation protocol.